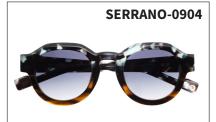

### **SERRANO**

• Size: 48 x 25

• Shape: Panto

Material: Acetate

Serrano is pure artwork. It's craftmanship, design and playfulness combined. The bulky 6mm front is softened with facet cuttings. Coming in three exciting variations of patterns and sensational color combinations, Serranno makes it easy for everyone to stand out.