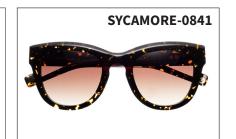

### **SYCAMORE**

P Female

• Size: 51 x 24

• Shape: Cateye

Material: Acetate

Sycamore brings you fashion every week. It's big for a reason and it can't be silenced. Sycamore is a 6mm heavy acetate front complimented with soft facet cuttings. Chose between three beautiful colors and compelling patterns.