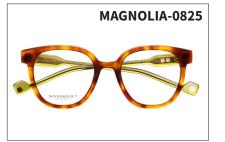

### **MAGNOLIA**

Female

• Size: 49 x 21

• Shape: Butterfly

• Material: Acetate

Magnolia is not playing around. With a big and bold butterfly shape it demands attention. Magnolia blossoms in a trendy green tortoise and a set of two-tone colors that fits every personal style and mood. The drop down nose bridge and interesting new temple design has this frame going from old-school to high fashion.