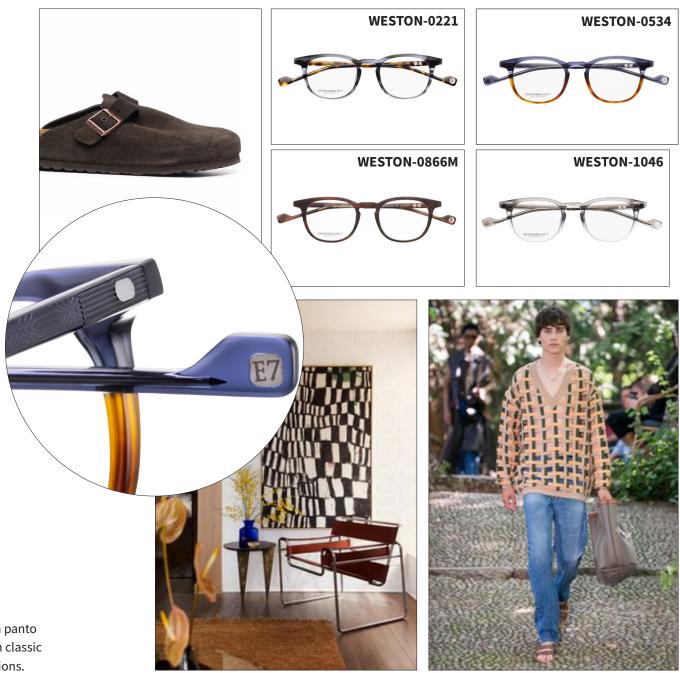

## **WESTON**

Material: Acetate

Weston is American design with a global appeal. It's modern panto shape promises a refined look and is matched perfectly with classic jeans. Weston comes in a variety of timeless color combinations.