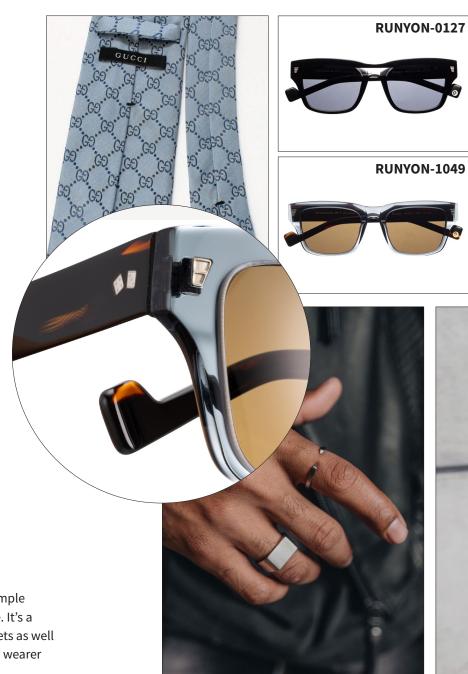

### **RUNYON**

• Size: 54 x 21

• Shape: Square

Material: Acetate

Runyon is outstanding and stylish. Look at the opposite temple design and the transparent lamination detail on the bridge. It's a beautiful piece that pleases everyone's eye. Fit for the streets as well as the catwalk. Opt in three different colors that makes the wearer stand out.