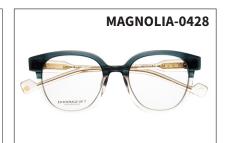

### **MAGNOLIA**

Female

• Size: 49 x 21

• Shape: Butterfly

• Material: Acetate

Magnolia is not playing around. With a big and bold butterfly shape it demands attention. Magnolia blossoms in a trendy green tortoise and a set of two-tone colors that fits every personal style and mood. The drop down nose bridge and interesting new temple design has this frame going from old-school to high fashion.