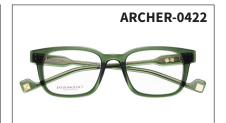

### **ARCHER**

• Size: 51 x 20

• Shape: Square

• Material: Acetate

Archer is a fashionable choice for everyone who loves to adorn themselves. The color of the frames spans from statement green to icy transparency offering diverse yet disputable trendiness. Don't ignore it's many features like the 6mm front, a new and cool diamond-inspired temple design and the dice icons on the end tips.