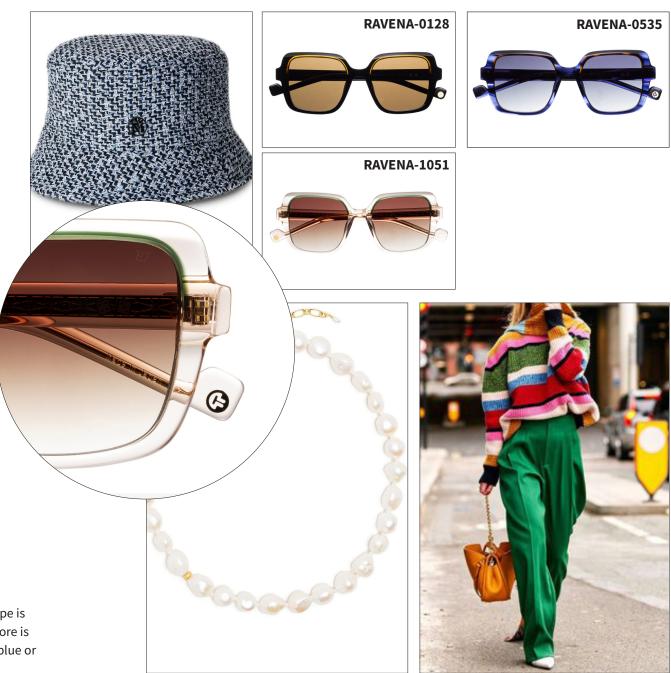

### **RAVENA**

Female

• Size: 51 x 19

• Shape: Square

Material: Acetate

Ravena is inspired by the beauty icon Brigitte Bardot. The shape is square, but there is nothing conventional about this frame. More is not always more, but in this case it sure is. Opt in bold black, blue or crystal with a green detail.