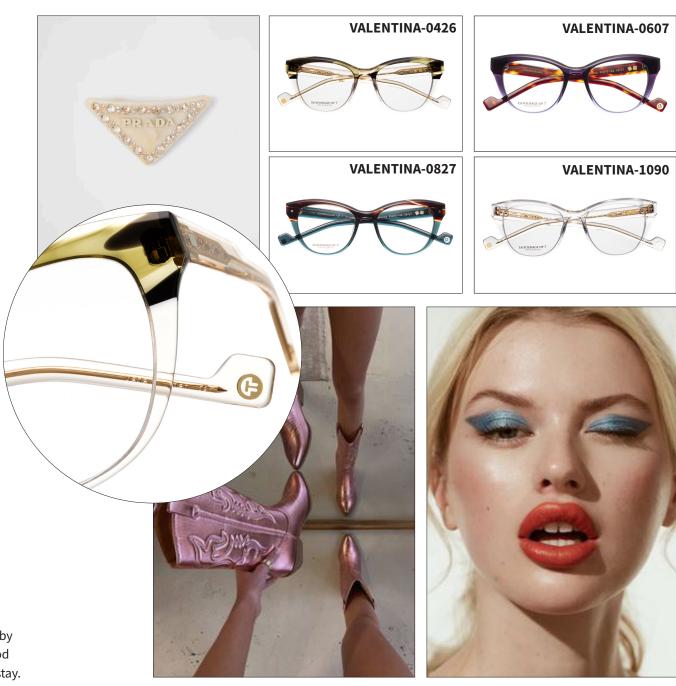

### **ARCHER**

• Size: 51 x 20

• Shape: Square

• Material: Acetate

Archer is a fashionable choice for everyone who loves to adorn themselves. The color of the frames spans from statement green to icy transparency offering diverse yet disputable trendiness. Don't ignore it's many features like the 6mm front, a new and cool diamond-inspired temple design and the dice icons on the end tips.