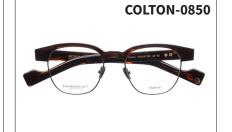

## **COLTON**

• Size: 50 x 19

• Shape: Panto

• Material: Acetate-combi

Colton is a retro, bold statement piece inspired by the late John F. Kennedy. With the flaunting engravings showing through the acetate on the skull temples, this frame wants to make its mark and demands to be seen. A perfect mixture of trend and timelessness.