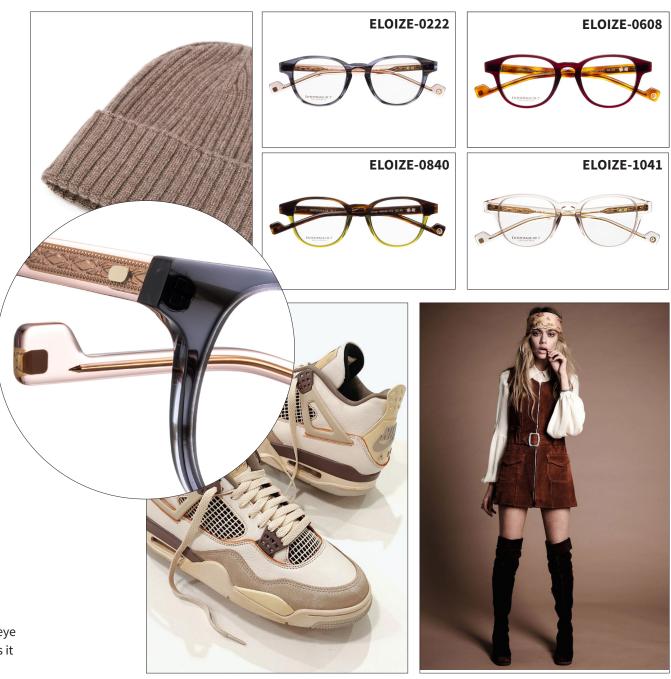

# **ELOIZE**

P Female

• Size: 46 x 20

• Shape: Cateye

Material: Acetate

Eloize is the essence of effortless cool. It serves a modest cat eye shape with a retro feel. Refined details on the wire core makes it extra interesting for the eye.