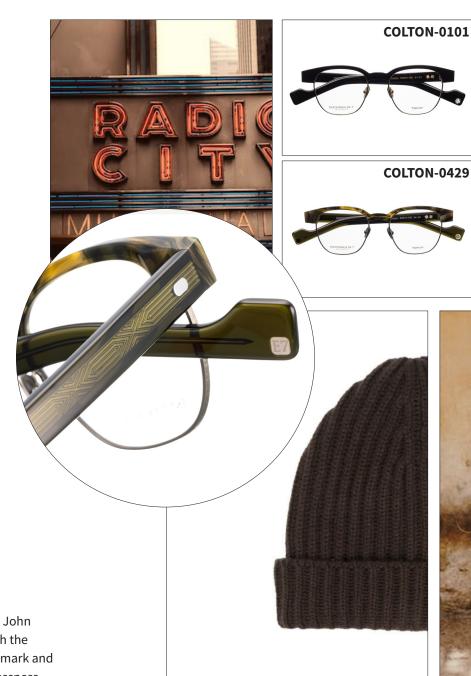

## **COLTON**

• Size: 50 x 19

• Shape: Panto

• Material: Acetate-combi

Colton is a retro, bold statement piece inspired by the late John F. Kennedy. With the flaunting engravings showing through the acetate on the skull temples, this frame wants to make its mark and demands to be seen. A perfect mixture of trend and timelessness.