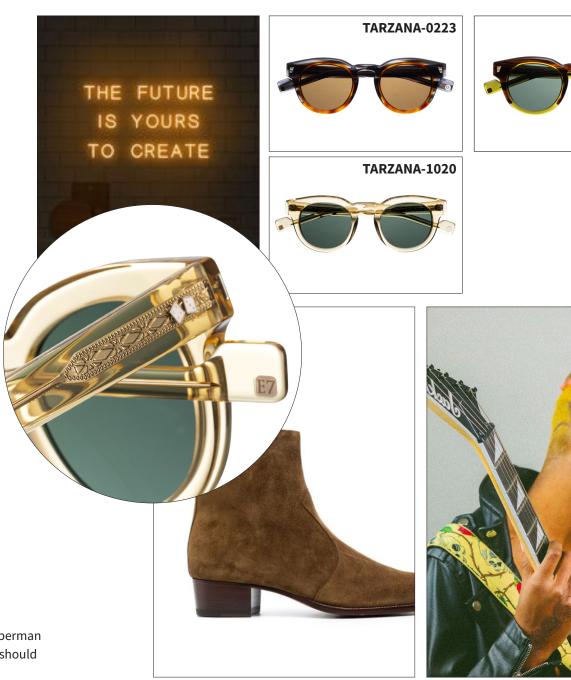

### **TARZANA**

• Size: 48 x 24

• Shape: Panto

Material: Acetate

Go big or go home. With its bulky 6mm front, detailed E7-Superman pins and intriguing colors Tarzana is hard to avoid. And why should you?

TARZANA-0840