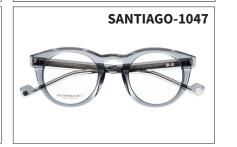

#### **SANTIAGO**

• Size: 49 x 26

• Shape: Round

Material: Acetate

Santiago refuses to blend in. With its round shape, bulky appearance and detailed wire core it's not going to go unnoticed. The front is decorated with the E7-superman logo pins and soft facet cuttings. Opt in a bold black, a bright green and two variations of blue.