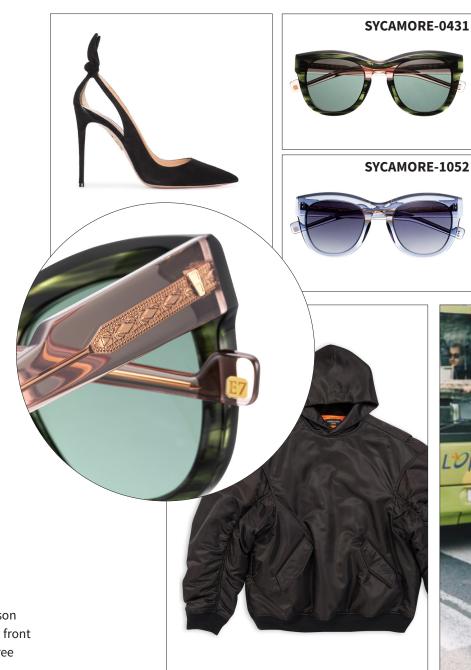

### **SYCAMORE**

P Female

• Size: 51 x 24

• Shape: Cateye

Material: Acetate

Sycamore brings you fashion every week. It's big for a reason and it can't be silenced. Sycamore is a 6mm heavy acetate front complimented with soft facet cuttings. Chose between three beautiful colors and compelling patterns.