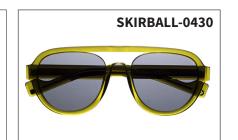

### **SKIRBALL**

• Size: 57 x 21

• Shape: Panto

Material: Acetate

Skirball is a cool, contemporary statement with an old school twist. Finding inspiration in the classic archives, Skirball gives the aviator sunglasses a modern makeover by addding a 6 mm acetate and skull temples. Big, bulky and perfect for this season.