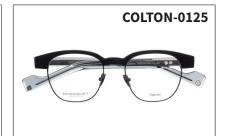

## **COLTON**

• Size: 50 x 19

• Shape: Panto

• Material: Acetate-combi

Colton is a retro, bold statement piece inspired by the late John F. Kennedy. With the flaunting engravings showing through the acetate on the skull temples, this frame wants to make its mark and demands to be seen. A perfect mixture of trend and timelessness.