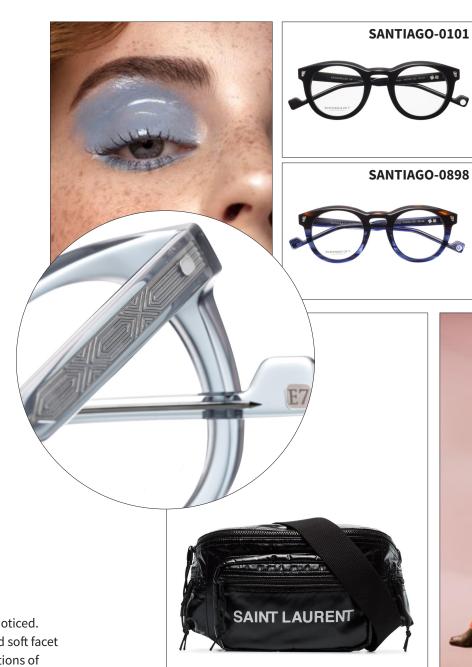

#### **SANTIAGO**

• Size: 49 x 26

• Shape: Round

Material: Acetate

Santiago refuses to blend in. With its round shape, bulky appearance and detailed wire core it's not going to go unnoticed. The front is decorated with the E7-superman logo pins and soft facet cuttings. Opt in a bold black, a bright green and two variations of blue.