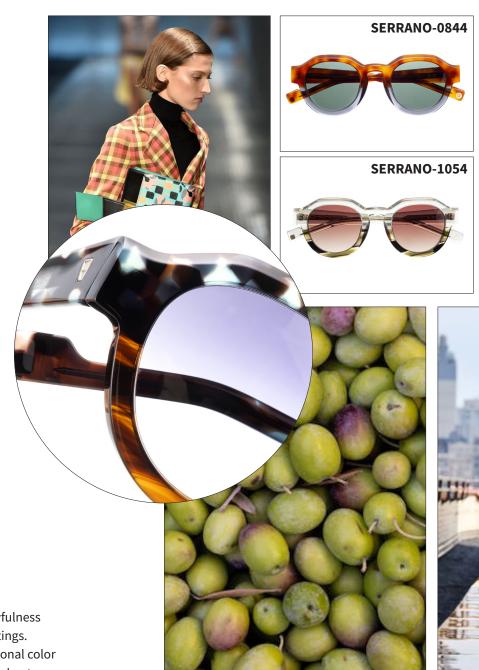

### **SERRANO**

• Size: 48 x 25

• Shape: Panto

Material: Acetate

Serrano is pure artwork. It's craftmanship, design and playfulness combined. The bulky 6mm front is softened with facet cuttings. Coming in three exciting variations of patterns and sensational color combinations, Serranno makes it easy for everyone to stand out.