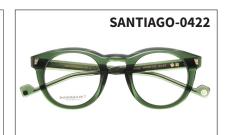

#### **SANTIAGO**

• Size: 49 x 26

• Shape: Round

Material: Acetate

Santiago refuses to blend in. With its round shape, bulky appearance and detailed wire core it's not going to go unnoticed. The front is decorated with the E7-superman logo pins and soft facet cuttings. Opt in a bold black, a bright green and two variations of blue.