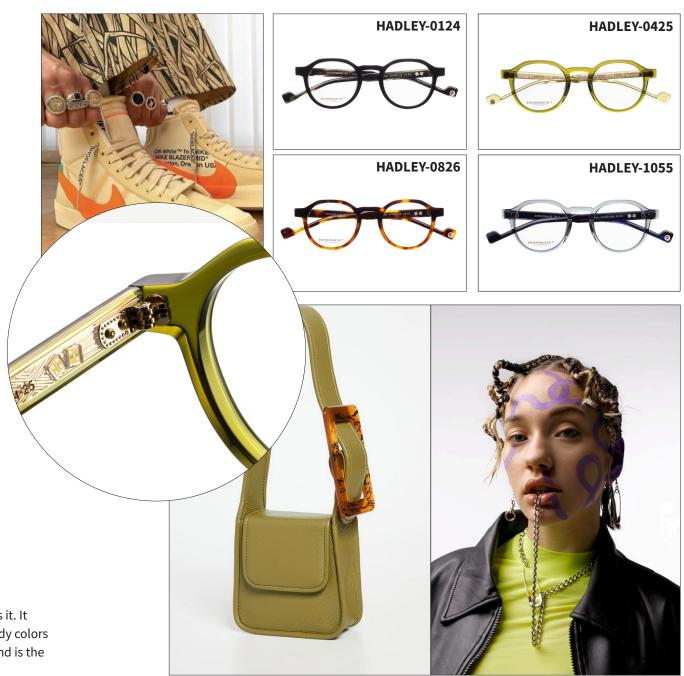

### **VALENTINA**

Female

Size: 50 x 18Shape: Cateye

• Material: Acetate

Valentina celebrates femininity. The grand cat eye is refined by beutiful details. With references to both old school Hollywood glamour and contemporary streetstyle, Valentina is here to stay.