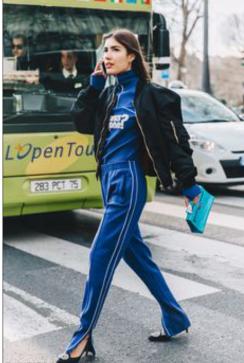

al: Acetate

Go big or go home. With its bulky 6mm front, detailed E7-Superman pins and intriguing colors Tarzana is hard to avoid. And why should you?



TARZANA-0840

### **RAVENA**

Female

• Size: 51 x 19

• Shape: Square

Material: Acetate

Ravena is inspired by the beauty icon Brigitte Bardot. The shape is square, but there is nothing conventional about this frame. More is not always more, but in this case it sure is. Opt in bold black, blue or crystal with a green detail.



### **SYCAMORE**

P Female

• Size: 51 x 24

• Shape: Cateye

Material: Acetate

Sycamore brings you fashion every week. It's big for a reason and it can't be silenced. Sycamore is a 6mm heavy acetate front complimented with soft facet cuttings. Chose between three beautiful colors and compelling patterns.







# **ELEANOR**

Female

• Size: 53 x 21

• Shape: Butterfly

• Material: Acetate

Eleanor embodies femininity. It's leaving a larger-than-life impression wherever it goes. The butterfly shape is complimented by tidy details on the wire core. Eleanor makes everyone stop and stare. Opt in a full purple color for extra attention.



### **SERRANO**



• Size: 48 x 25

• Shape: Panto

Material: Acetate

Serrano is pure artwork. It's craftmanship, design and playfulness combined. The bulky 6mm front is softened with facet cuttings. Coming in three exciting variations of patterns and sensational color combinations, Serranno makes it easy for everyone to stand out.