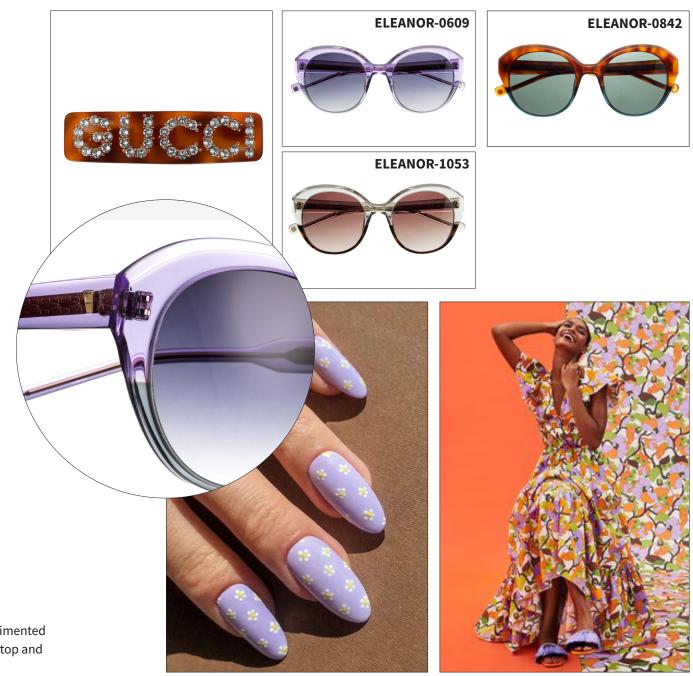

# **ELEANOR**

Female

• Size: 53 x 21

• Shape: Butterfly

• Material: Acetate

Eleanor embodies femininity. It's leaving a larger-than-life impression wherever it goes. The butterfly shape is complimented by tidy details on the wire core. Eleanor makes everyone stop and stare. Opt in a full purple color for extra attention.