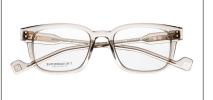

### **ARCHER**

• Size: 51 x 20

• Shape: Square

• Material: Acetate

Archer is a fashionable choice for everyone who loves to adorn themselves. The color of the frames spans from statement green to icy transparency offering diverse yet disputable trendiness. Don't ignore it's many features like the 6mm front, a new and cool diamond-inspired temple design and the dice icons on the end tips.