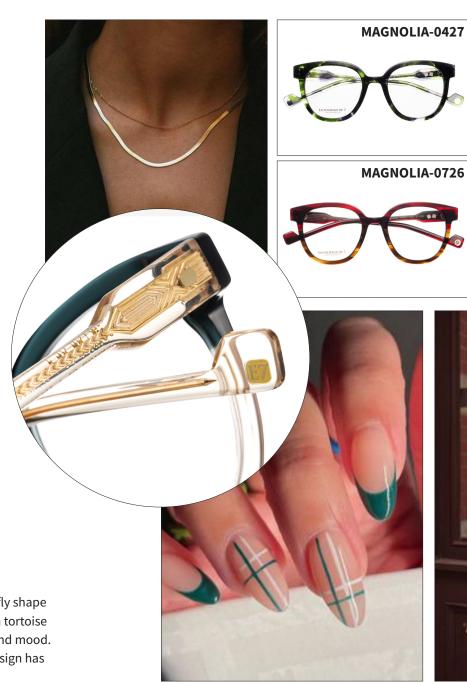

### **MAGNOLIA**

Female

• Size: 49 x 21

• Shape: Butterfly

• Material: Acetate

Magnolia is not playing around. With a big and bold butterfly shape it demands attention. Magnolia blossoms in a trendy green tortoise and a set of two-tone colors that fits every personal style and mood. The drop down nose bridge and interesting new temple design has this frame going from old-school to high fashion.