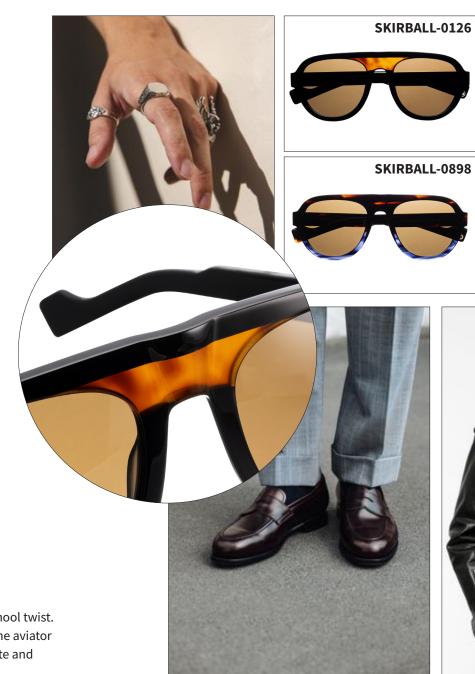

### **SKIRBALL**

• Size: 57 x 21

• Shape: Panto

Material: Acetate

Skirball is a cool, contemporary statement with an old school twist. Finding inspiration in the classic archives, Skirball gives the aviator sunglasses a modern makeover by addding a 6 mm acetate and skull temples. Big, bulky and perfect for this season.