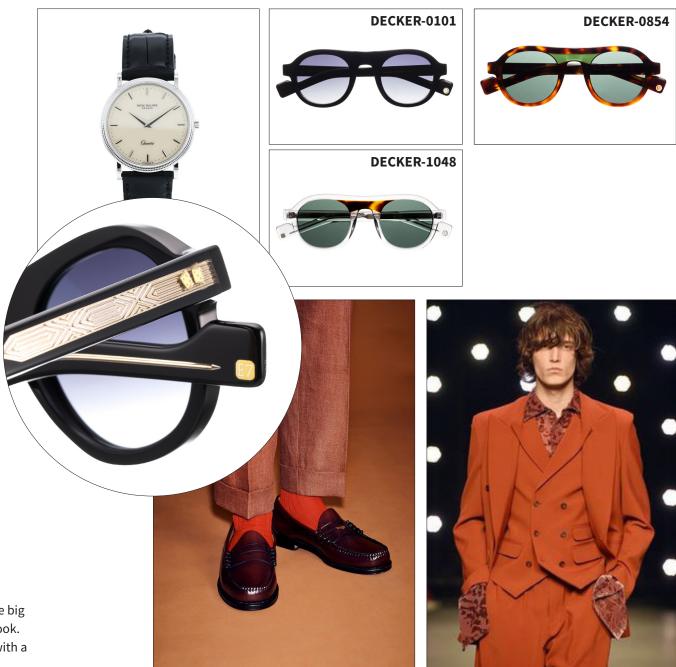

### **DECKER**

• Size: 48 x 26

• Shape: Panton

Material: Acetate

Decker serves you classic chic - a true rock'n'roll wonder. The big and bulky frame makes a statement with it's round aviator look. Opt in bold black, vintage tortoise or a transparent version with a tortoise detail on the bridge.