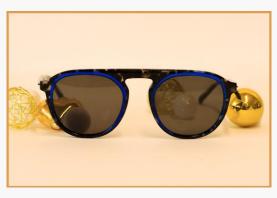

#### **Model 80092A**

Under **false aviator airs**, these sunglasses also offer **scales** to these gentlemen, but more **bluish** so as not to surprise too much. All in acetate and comfort, they are the perfect gift.