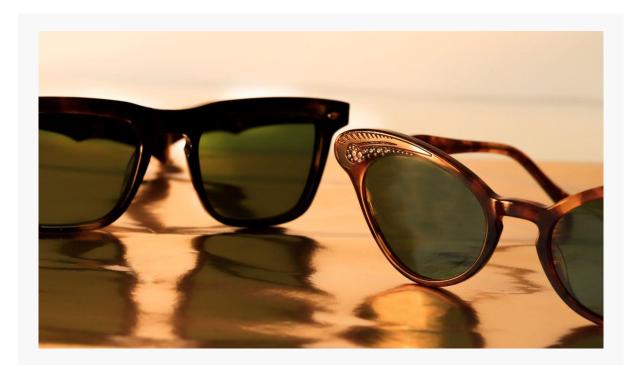

# Model 90009C

Recognizable from afar, these two models reflect the **radical design** of the **architect Jean Nouvel**, with whom MOREL collaborates again. Clean lines, frank character. Matte black, pure elegance.

## **ROXANE** model

Ultra-feminine and glamorous, this **butterfly bezel** with **Swarovski rhinestones** on the arch is a **replica** of a collection launched by MOREL in the **1950s**. A daring, absolutely stunning design.

#### **ISIDORE** model

An iconic model from the Marius MOREL Collection Originale capsule, this flagship model is **timeless and elegant**. Like ROXANE, it's a **replica of the 50s.** A must-have for parties.