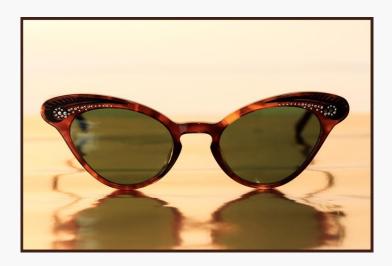

## **ROXANE** model

Ultra-feminine and glamorous, this **butterfly bezel** with **Swarovski rhinestones** on the arch is a **replica** of a collection launched by MOREL in the **1950s**. A daring, absolutely stunning design.